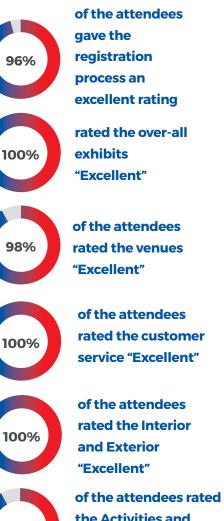

### **EXHIBITORS' FEEDBACK**

of the Exhibitors Were able to maximize the use of WORLDBEX App

95%

**98%** 

of the exhibitors rated their internal performance "Excellent"

of the exhibitors

& organizational

the organizers

"Excellent"

support/service of

rated management

of the exhibitors will participate again in WORLDBEX 2024

of the exhibitors rated the appearance and aesthetics of the Expo "Excellent"

of the exhibitor's over-all experience were rated "Excellent" of the exhibitors rated the overall outcome of the expo "Excellent"

#### **TOP 5 PRODUCT INTEREST**

- Paint and Finishing
- Flooring and Tiles
- Lighting
- Interior Furnitures and Fixtures
- Doors and Windows

the Activities and Show Highlights "Excellent"

98%

of the attendees rated the safety and security "Excellent"