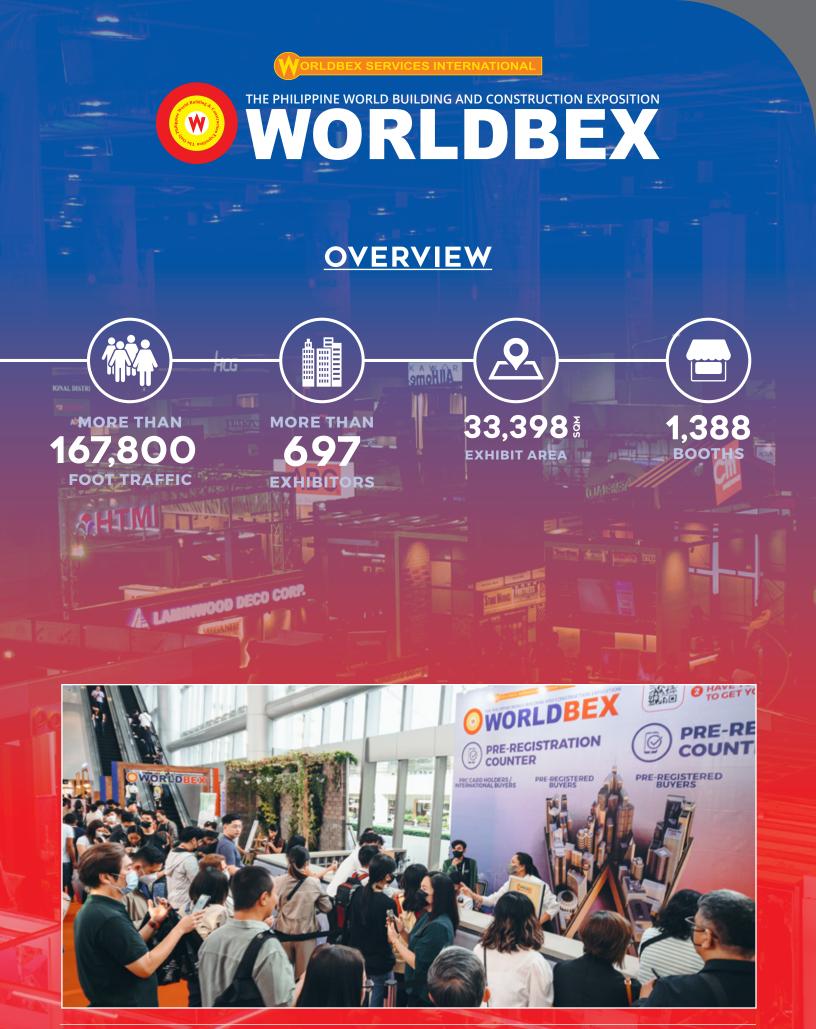

### **EVENT OVERVIEW**

The Philippine World Building and Construction Exposition (WORLDBEX) is a pillar of the country's construction and design industry for its premiere and world-class trade presentations.

Gathering the finest local and international companies that cater to a wide variety of construction and design needs, **WORLDBEX** is supported and acknowledged by distinguished sectors and organizations in and out of the country.